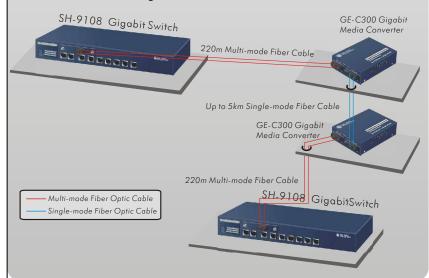

#### **Overview**

Gigabit Ethernet supports long wave 1000Base-LX and short wave 1000Base-SX fiber network. The fiber converter, GE-C300SC, is used to convert multi-mode fiber signal to single mode equivalent that extends the long span fiber connections easily and inexpensively.

This media converter can be installed as a standalone unit or as a slide-in module to the 19" converter rack (up to 10 units) for use at a central wiring closet.